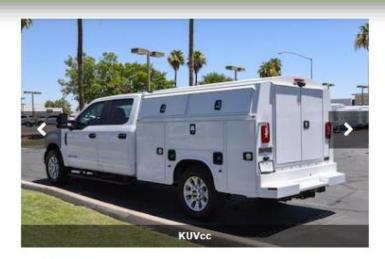

Start EZOrder

KUVcc

#### △ KUVcc Literature

Watch Video

Love the organization capabilities in a utility van, but require a truck chassis for more cab space or four-wheel drive? We've designed KUVcc Utility Truck Bodies just for you.

You get all the same great benefits of a KUV, but in a package that's compatible with a truck cab chassis. With more than enough secure compartments and cargo area storage, the KUVcc can handle all of your tools, equipment and parts while keeping them separated and organized. The KUVcc features solid steel construction so you know you will get years of durable service out of this enclosed utility body.