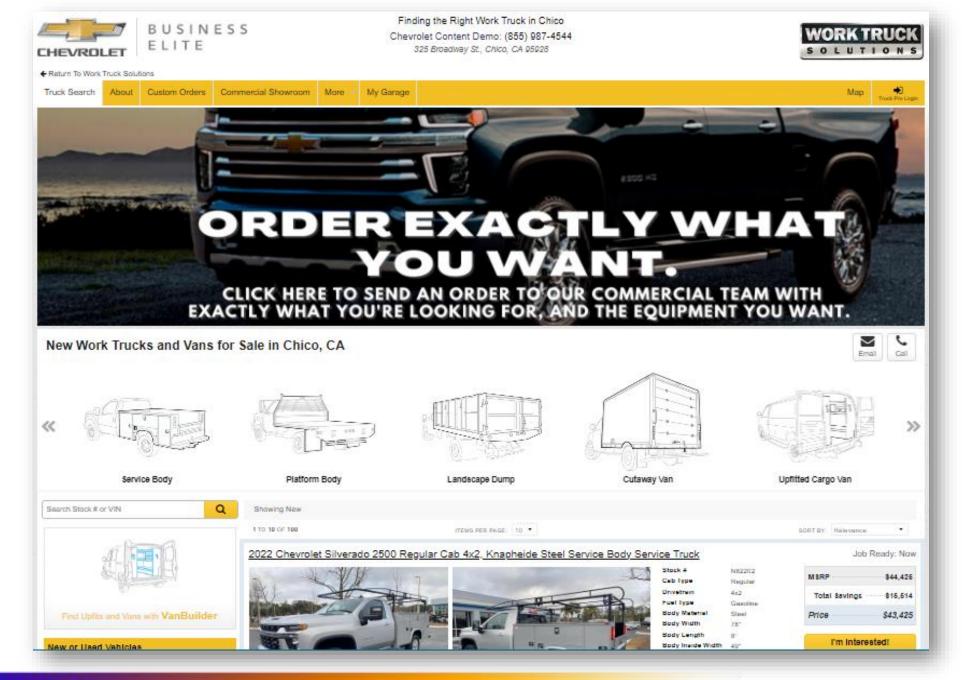

#### **Commercial Shopping Experience - Details Matter**

**Body Details** 

#### **Service Truck**

A truck with a service body is a mobile workshop. The truck can carry equipment, tools, and parts needed for jobs, like electrical, plumbing, and general construction. Service bodies have storage for tools and parts and come in various body lengths. This upfit type is also commonly called a utility truck.