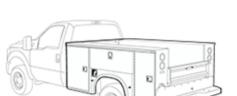

#### **Service Truck**

A truck with a service body is a mobile workshop. The truck can carry equipment, tools, and parts needed for jobs, like electrical, plumbing, and general construction. Service bodies have storage for tools and parts and come in various body lengths. This upfit type is also commonly called a utility truck.