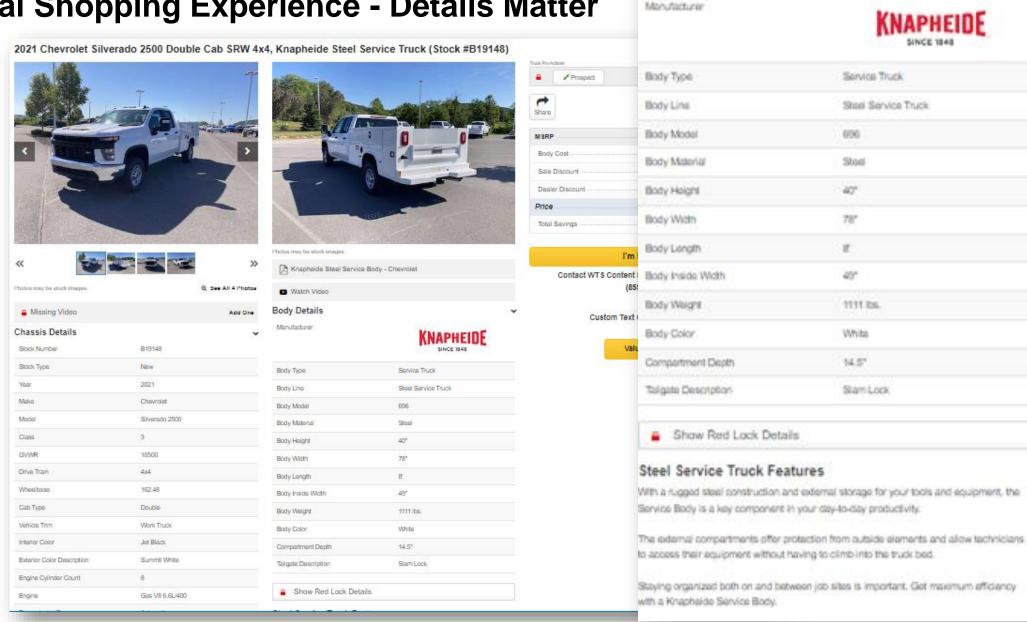

#### **Commercial Shopping Experience - Details Matter**

**Body Details** 

#### **Service Truck**

A truck with a service body is a mobile workshop. The truck can carry equipment, tools, and parts needed for jobs, like electrical, plumbing, and general construction. Service bodies have storage for tools and parts and come in various body lengths. This upfit type is also commonly called a utility truck.

#### Knapheide

Since 1848, The Knapheide
Manufacturing Company has built a
reputation for never settling for second
best. They've remained the leader in
commercial vehicle solutions. Trust
the only company in the industry that
has seen and been through it all.