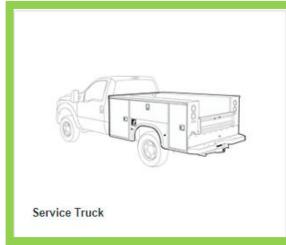

#### **Service Truck**

A truck with a service body is a mobile workshop. The truck can carry equipment, tools, and parts needed for jobs, like electrical, plumbing, and general construction. Service bodies have storage for tools and parts and come in various body lengths. This upfit type is also commonly called a utility truck.